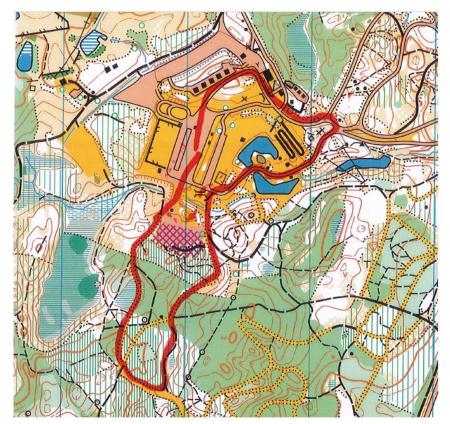

# COURSE MAP – 1,0 km 1000 m

#### COURSE MAP – 1,5 km

#### COURSE MAP – 2,0 km

#### COURSE MAP – 2,5 km