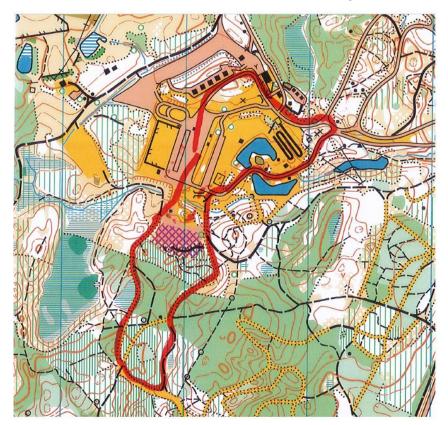

# COURSE MAP – 1,0 km 1000 m

#### COURSE MAP – 1,5 km

#### COURSE MAP – 2,0 km

#### COURSE MAP – 2,5 km