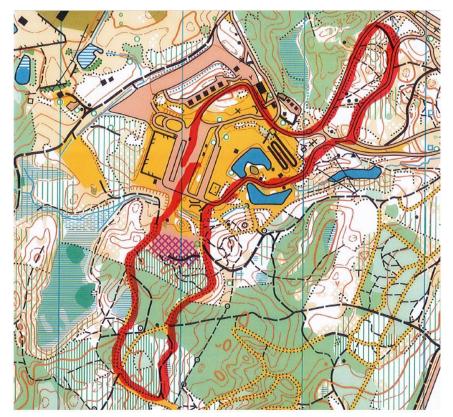

# COURSE MAP – 1,0 km 1000 m

#### COURSE MAP – 1,5 km

#### COURSE MAP – 2,0 km

#### COURSE MAP – 2,5 km